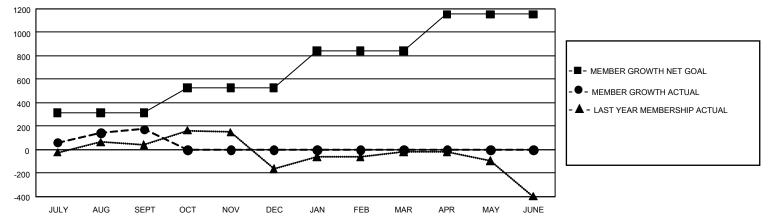

## GAT MONTHLY MEMBERSHIP PROGRESS REPORT

GMT Constitutional Area 8, Group E

REPORT DOES NOT INCLUDE CLUBS IN UNDISTRICTED AREAS.

| Clubs                 |               |           |               | Members               |                          |                         |                                                    |
|-----------------------|---------------|-----------|---------------|-----------------------|--------------------------|-------------------------|----------------------------------------------------|
| RESULTS FOR 2024-2025 |               |           |               | RESULTS FOR 2024-2025 |                          |                         |                                                    |
| QUARTER               | NEW CLUB GOAL | NEW CLUBS | DROPPED CLUBS | QUARTER               | EMBER GROWTH NET<br>GOAL | MEMBER GROWTH<br>ACTUAL | DROPPED MEMBERS<br>ACTUAL (including<br>transfers) |
| JULY/AUG/SEPT         | - 15          | 2         | 3             | JULY/AUG/SEPT         | r 313                    | 394                     | 158                                                |
| OCT/NOV/DEC           | 6             | 0         | 0             | OCT/NOV/DEC           | 215                      | 0                       | 0                                                  |
| JAN/FEB/MAR           | 33            | 0         | 0             | JAN/FEB/MAR           | 313                      | 0                       | 0                                                  |
| APR/MAY/JUNE          | 12            | 0         | 0             | APR/MAY/JUNE          | 313                      | 0                       | 0                                                  |