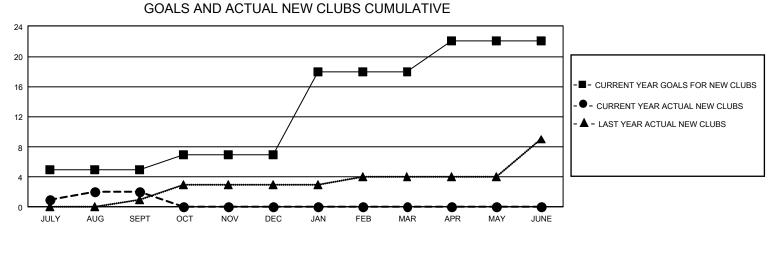

## GAT MONTHLY MEMBERSHIP PROGRESS REPORT

GMT Constitutional Area 8, Group E

REPORT DOES NOT INCLUDE CLUBS IN UNDISTRICTED AREAS.

| Clubs                 |               |           |               | Members               |                          |                         |                                                    |
|-----------------------|---------------|-----------|---------------|-----------------------|--------------------------|-------------------------|----------------------------------------------------|
| RESULTS FOR 2024-2025 |               |           |               | RESULTS FOR 2024-2025 |                          |                         |                                                    |
| QUARTER               | NEW CLUB GOAL | NEW CLUBS | DROPPED CLUBS | QUARTER               | EMBER GROWTH NET<br>GOAL | MEMBER GROWTH<br>ACTUAL | DROPPED MEMBERS<br>ACTUAL (including<br>transfers) |
| JULY/AUG/SEPT         | - 15          | 2         | 3             | JULY/AUG/SEPT         | r 313                    | 394                     | 158                                                |
| OCT/NOV/DEC           | 6             | 0         | 0             | OCT/NOV/DEC           | 215                      | 0                       | 0                                                  |
| JAN/FEB/MAR           | 33            | 0         | 0             | JAN/FEB/MAR           | 313                      | 0                       | 0                                                  |
| APR/MAY/JUNE          | 12            | 0         | 0             | APR/MAY/JUNE          | 313                      | 0                       | 0                                                  |